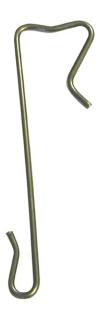

# Stainless steel CA 18/10 11x2.7 A16 500

Slate hooks are used to attach slates to the roof. They make installation faster.

### **Technical description**

Austenitic stainless steel wire 18% chromium, 10% nickel 15 to 18 mm batten 3 to 4,5 mm slate

Actions: To secure

Trades: Slate